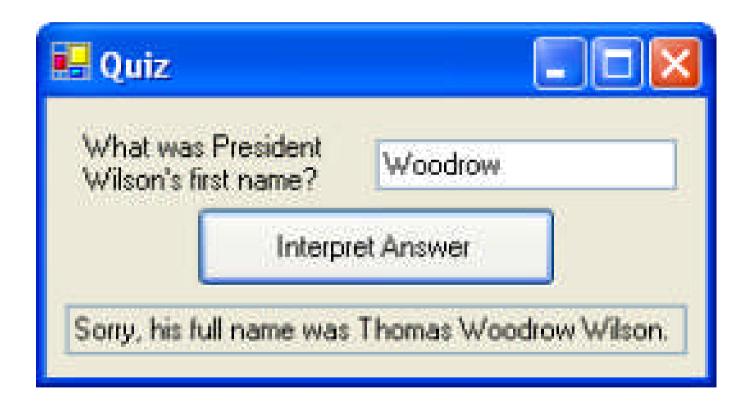

| 🛃 Quiz                             |   |          |
|------------------------------------|---|----------|
| What was Pres<br>Wilson's first na |   |          |
|                                    | • | txtReply |

Select Case firstName Case "THOMAS" txtReply.Text = "Correct." Case "WOODROW" txtReply.Text = "Sorry, his name" \_\_ & " was Thomas Woodrow Wilson." Case "PRESIDENT" txtReply.Text = "Are you for real?" Case Else txtReply.Text = "Nice try." End Select